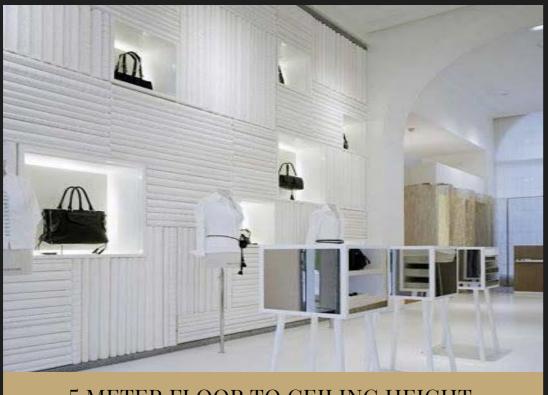

## FUTURE READY INFRASTRUCTURE

This unique retail landmark is created to cater to each & every need and want of our retailers & visitors, under one roof. With amazing retail facilities, including tailor made electricity (20 – 100 KW), flexible area, 5m clear indoor ceiling height, exclusive outdoor area for seating and marketing, abundant 100+ retail visitor parking, common facilities like bathroom, prayer room for visitors, dedicated 24x7 security, storage areas, loading/unloading bay and even drive through opportunities, The Promenade will cater to all of our retailers & visitors needs to ensure absolute success for all.

> TAILOR MADE ELECTRIC POWER 20-100 KW

5 MTR. FLOOR TO CLIENING HEIGHT

EXCLUSIVE OUTDOOR AREA FOR SEATING

#### EXCLUSIVE INFRASTRUCTURE FOR EACH RETAIL UNIT

**5 METER FLOOR TO CEILING HEIGHT** 

3.5 -4 MTR CLEAR DOOR HEIGHT

PROVISION FOR TOILET AND PANTRY