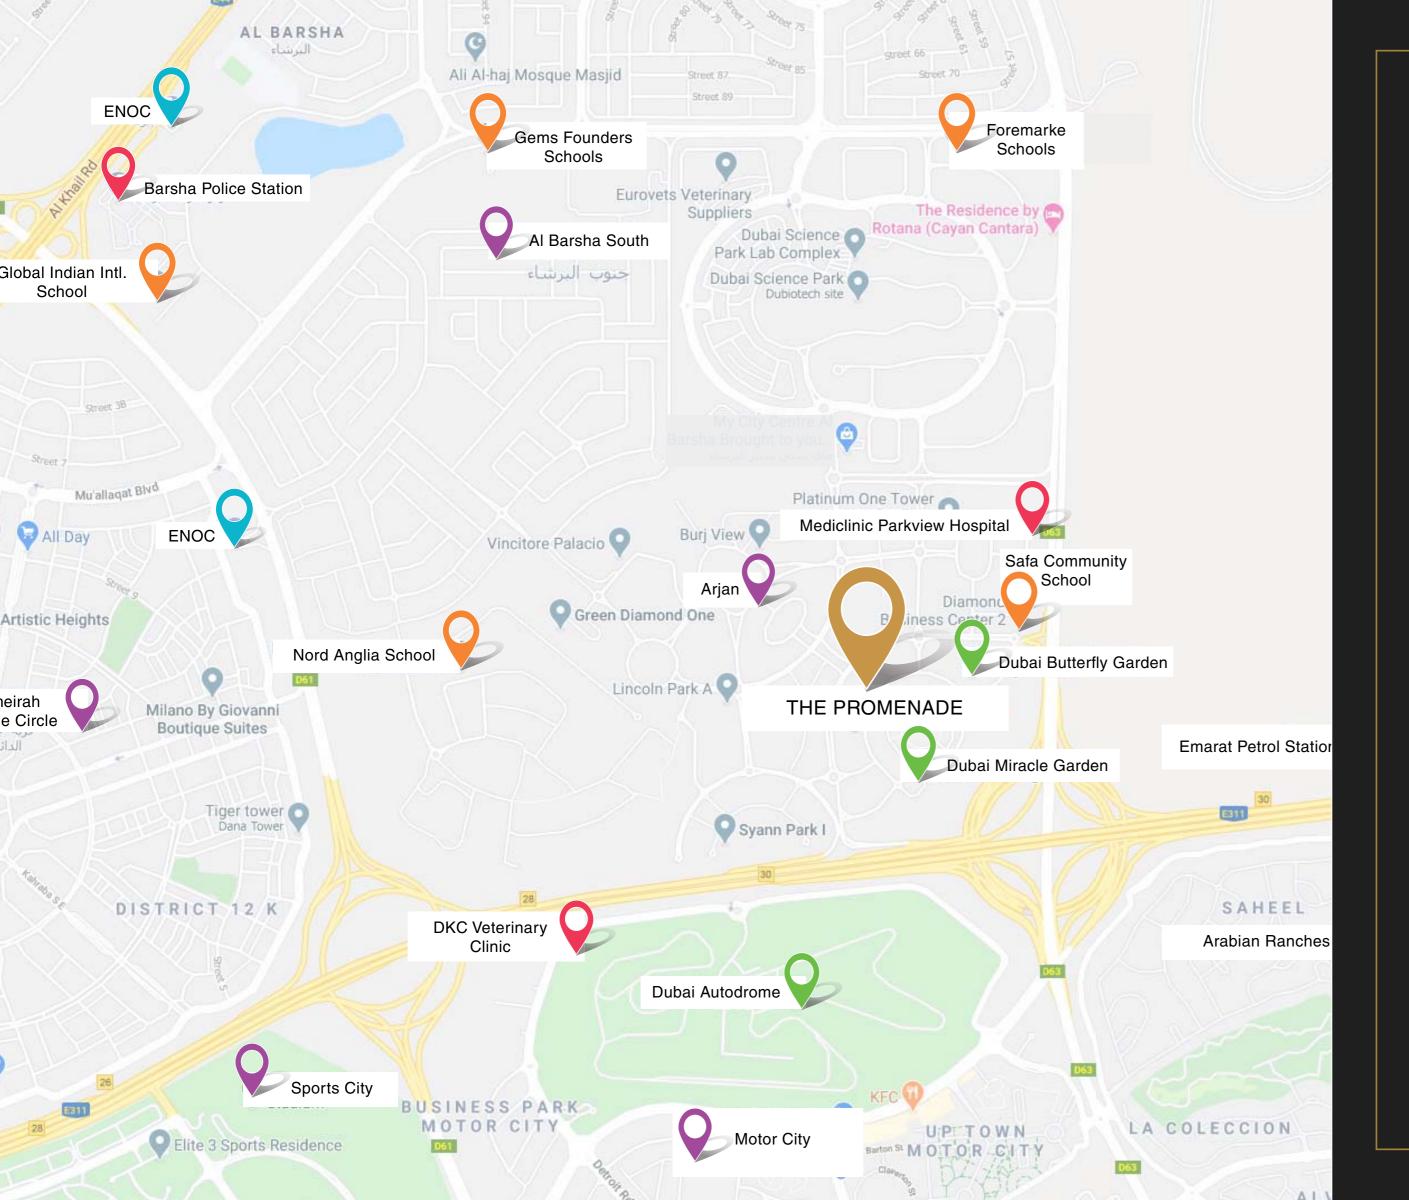

# STRATEGIC & PRIME LOCATION

The Promenade by Vincitore has a very strategic and prime location that enables it be a Landmark Retail hub for both International Tourist's and the fast-growing Community of Dubailand.

The Promenade by Vincitore is Centrally Located at the Heart of Dubailand, right opposite one of UAE's top 10 tourist destination – The Miracle Garden & in a 10-minute drive radius of 225,000 residents of Dubailand.

With Easy Access from Umm Suqeim Street, Hessa Street, Sheikh Mohammed Bin Zayed Road and AL Khail Road, The Promenade is easily accessible by all through Private Transport, Public Transport as well as Walking.

#### THE PROMENADE BY VINCITORE

• My City Centre

> Mediclinic Parkview Hospital Hospital

Safa Community School

 Projected Metro Station

## A LOCATION OF A LIFETIME

Located in the Heart of DubaiLand, The Promenade is a central landmark location for outdoor experiential luxury lifestyle retail destination.

The Promenade is Located just a short drive from 7 bustling communities, multiple hot tourist and recreational landmarks, top educational institues, and essential daily requirements,

## COMMUNITIES THAT ARE JUST 15 MINS DRIVE FROM THE PROMENADE

## JUST 2 MINS WALKING DISTANCE FROM THE PROMENADE

## HOT PRIME LOCATION

Located in the Heart of Dubailand & bang opposite one of Dubai's Top 10 Tourist Location, the Dubai Miracle Garden. The Promenade has a Unique Location, which is easily accessible by Car, Public Transport & Walking.

#### RIGHT OPP. MIRACLE GARDEN WITH

LOCATED AT THE CENTRE OF 7 PROMINENT & FAST-GROWING EXPAT AND LOCAL COMMUNITIES

EASY ACCESS FROM SHEIKH MOHAMMED BIN ZAYED ROAD, AL KHAIL ROAD AND UMM SUQEIM STREET