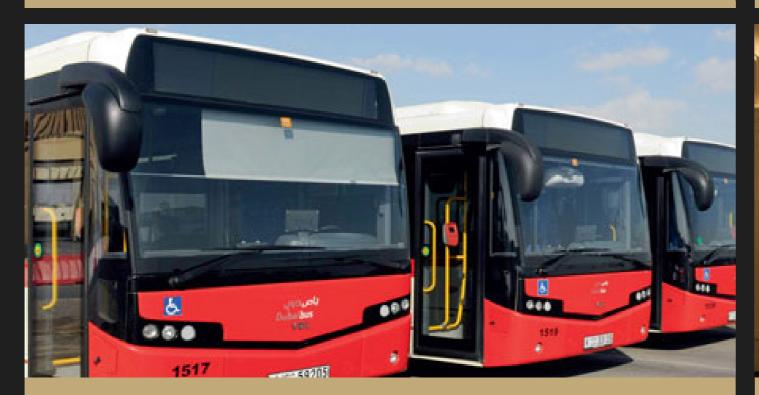

## **RTA BUSES**

RTA BUS STOP IS STRATEGICALLYLOCATED AT THE FOOTSTEP OF THE PROMENADE, GIVING EASY ACCESS TO TOURISTS AND **RESIDENTS FROM DUBAI.** 