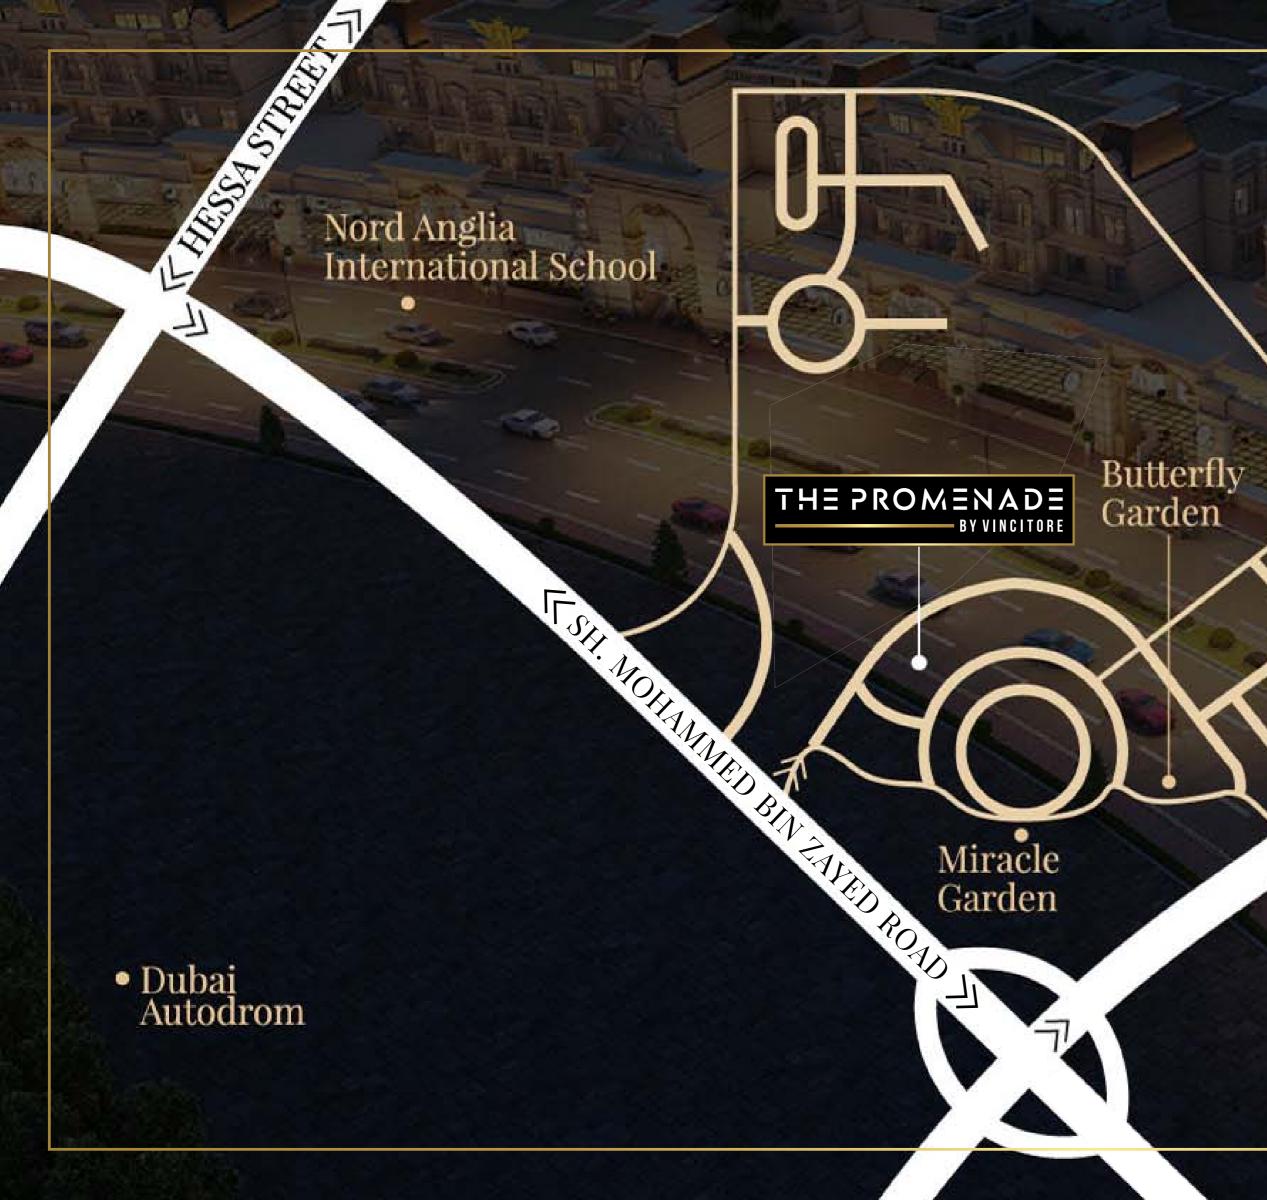

# STRATEGIC & PRIME LOCATION

The Promenade by Vincitore has a very strategic and prime location that enables it be a Landmark Retail hub for both International Tourist's and the fast-growing Community of Dubailand.

The Promenade by Vincitore is Centrally Located at the Heart of Dubailand, right opposite one of UAE's top 10 tourist destination – The Miracle Garden & in a 10-minute drive radius of 225,000 residents of Dubailand.

With Easy Access from Umm Suqeim Street, Hessa Street, Sheikh Mohammed Bin Zayed Road and AL Khail Road, The Promenade is easily accessible by all through Private Transport, Public Transport as well as Walking.