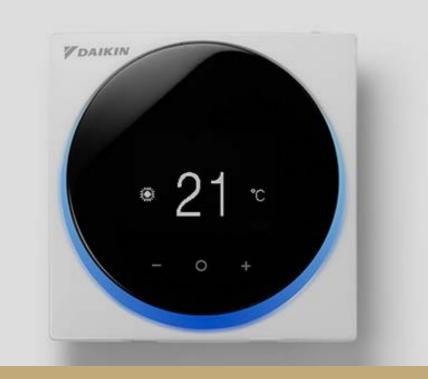

#### THE PROMENADE BY VINCITORE

PROVISION FOR GREASE TRAP

MADOKA DAIKIN THERMOSTAT