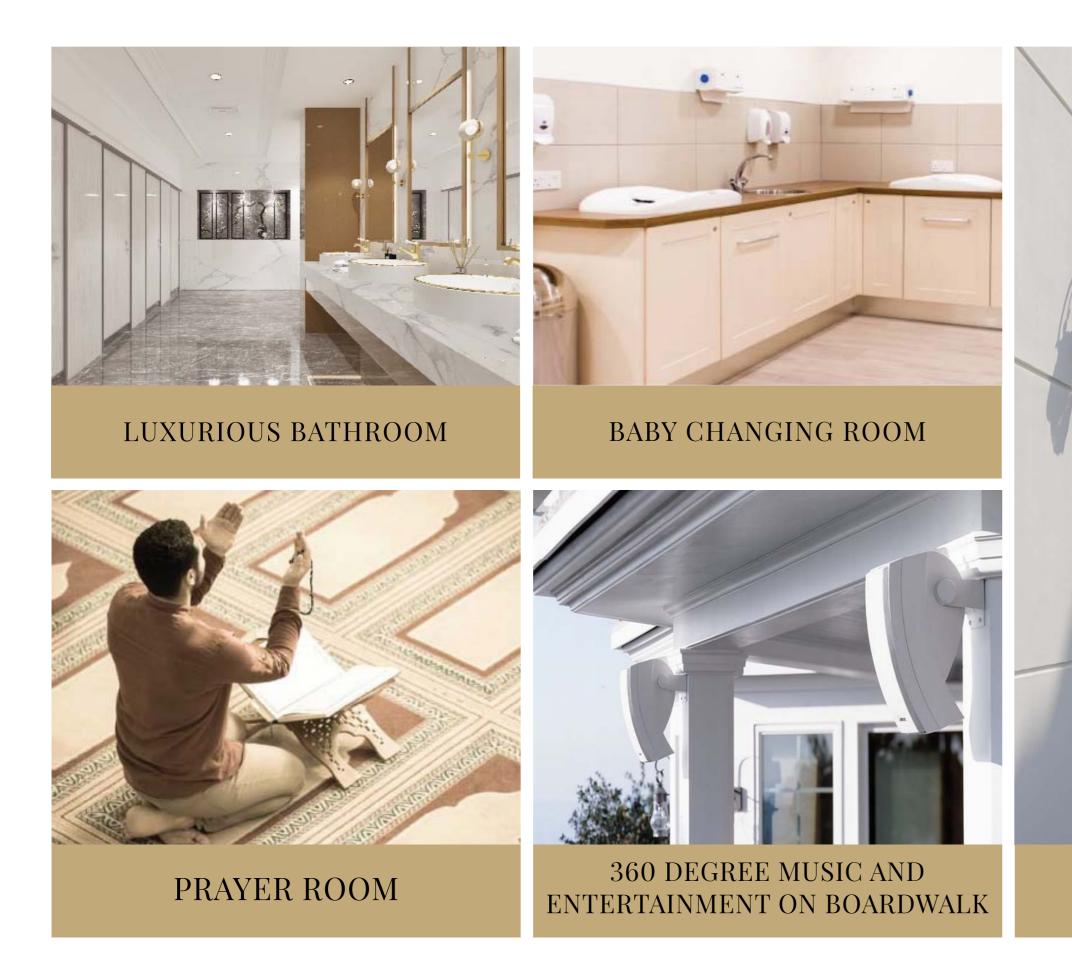

## FUTURE READY INFRASTRUCTURE

This unique retail landmark is created to cater to each & every need and want of our retailers & visitors, under one roof. With amazing retail facilities, including tailor made electricity (20 – 100 KW), flexible area, 5m clear indoor ceiling height, exclusive outdoor area for seating and marketing, abundant 100+ retail visitor parking, common facilities like bathroom, prayer room for visitors, dedicated 24x7 security, storage areas, loading/unloading bay and even drive through opportunities, The Promenade will cater to all of our retailers & visitors needs to ensure absolute success for all.